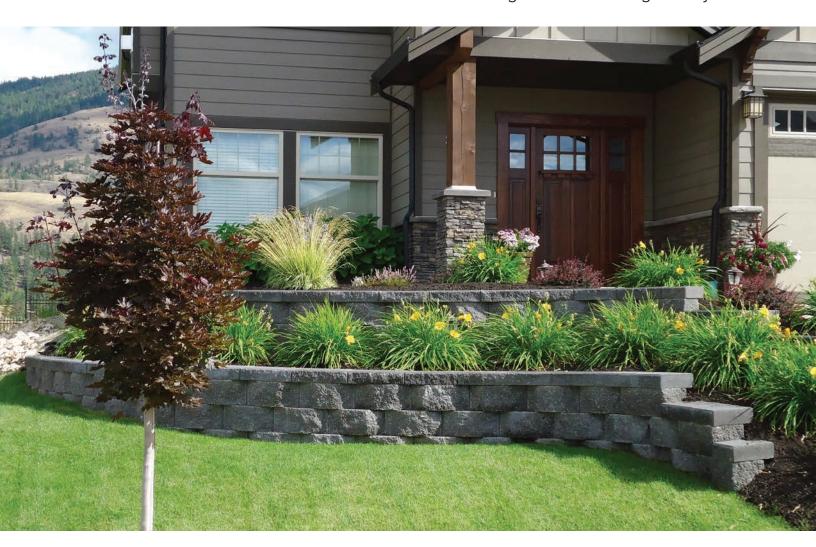

## **GEOWALL™ PRO**

Engineered Retaining Wall System

Grey

## **GEOWALL™ PRO**

## Engineered Retaining Wall System

| Name                                         | Metric Units                    | U.S. Customary Units      | Weight  | Units/Pallet | Face Area/Unit |
|----------------------------------------------|---------------------------------|---------------------------|---------|--------------|----------------|
| Pro Tri-plane                                | 457mm W x 203mm H x 305mm L     | 18" W x 8" H x 12" L      | 75 lbs  | 45           | 1 SF           |
| Pro Straight Face                            | 457mm W x 203mm H x 305mm L     | 18" W x 8" H x 12" L      | 105 lbs | 30           | 1 SF           |
| Classic Corner                               | 457mm W x 203mm H x 229mm L     | 18" W x 8" H x 9" L       | 60 lbs  | 50           | 1 SF           |
| Tri-plane Corner                             | 457mm W x 203mm H x 229mm L     | 18" W x 8" H x 9" L       | 60 lbs  | 50           | 1 SF           |
| Pins (Included)                              | 12.7mm W x 95mm L               | .50" W x 3.75" L          | -       | -            | -              |
| 4" Straight Side Cap (Tri-plane Face)        | 457mm W x 102mm H x 267mm L     | 18" W x 4" H x 10.5" L    | 31 lbs  | 80           | 1/2 SF         |
| 4" Tapered Side Cap (Tri-plane Face)         | 356/457mm W x 102mm H x 267mm L | 14/18" W x 4" H x 10.5" L | 31 lbs  | 80           | 1/2 SF         |
| 8" Straight Side Cap (Tri-plane Face)        | 457mm W x 203mm H x 267mm L     | 18" W x 8" H x 10.5" L    | 75 lbs  | 50           | 1 SF           |
| 8" Tapered Side Cap (Tri-plane Face)         | 356/457mm W x 203mm H x 267mm L | 14/18" W x 8" H x 10.5" L | 75 lbs  | 50           | 1 SF           |
| 4" Straight Cap (Straight Face)              | 457mm W x 102mm H x 267mm L     | 18" W x 4" H x 10.5" L    | 31 lbs  | 80           | 1/2 SF         |
| 4" Straight Tapered Side Cap (Straight Face) | 356/457mm W x 102mm H x 267mm L | 14/18" W x 4" H x 10.5" L | 31 lbs  | 80           | 1/2 SF         |
| 8" Straight Cap (Straight Face)              | 457mm W x 203mm H x 267mm L     | 18" W x 8" H x 10.5" L    | 75 lbs  | 50           | 1 SF           |
| 8" Straight Tapered Side Cap (Straight Face) | 356/457mm W x 203mm H x 267mm L | 14/18" W x 8" H x 10.5" L | 75 lbs  | 50           | 1 SF           |