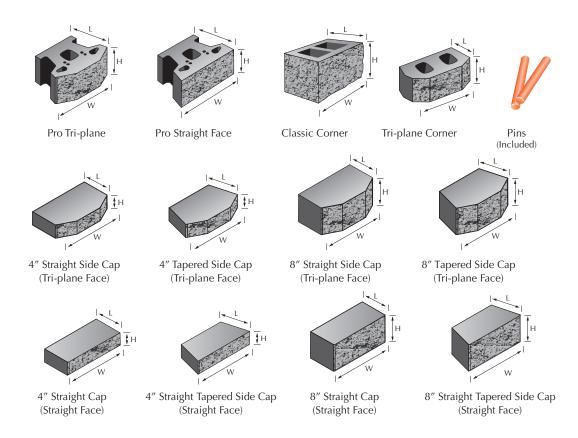

## Engineered Retaining Wall System

| Name                                         | Metric Units                    | U.S. Customary Units      | Weight  | Units/Pallet | Face Area/Unit |
|----------------------------------------------|---------------------------------|---------------------------|---------|--------------|----------------|
| Pro Tri-plane                                | 457mm W x 203mm H x 305mm L     | 18" W x 8" H x 12" L      | 75 lbs  | 45           | 1 SF           |
| Pro Straight Face                            | 457mm W x 203mm H x 305mm L     | 18" W x 8" H x 12" L      | 105 lbs | 30           | 1 SF           |
| Classic Corner                               | 457mm W x 203mm H x 229mm L     | 18" W x 8" H x 9" L       | 60 lbs  | 50           | 1 SF           |
| Tri-plane Corner                             | 457mm W x 203mm H x 229mm L     | 18" W x 8" H x 9" L       | 60 lbs  | 50           | 1 SF           |
| Pins (Included)                              | 12.7mm W x 95mm L               | .50" W x 3.75" L          | -       | -            | -              |
| 4" Straight Side Cap (Tri-plane Face)        | 457mm W x 102mm H x 267mm L     | 18" W x 4" H x 10.5" L    | 31 lbs  | 80           | 1/2 SF         |
| 4" Tapered Side Cap (Tri-plane Face)         | 356/457mm W x 102mm H x 267mm L | 14/18" W x 4" H x 10.5" L | 31 lbs  | 80           | 1/2 SF         |
| 8" Straight Side Cap (Tri-plane Face)        | 457mm W x 203mm H x 267mm L     | 18" W x 8" H x 10.5" L    | 75 lbs  | 50           | 1 SF           |
| 8" Tapered Side Cap (Tri-plane Face)         | 356/457mm W x 203mm H x 267mm L | 14/18" W x 8" H x 10.5" L | 75 lbs  | 50           | 1 SF           |
| 4" Straight Cap (Straight Face)              | 457mm W x 102mm H x 267mm L     | 18" W x 4" H x 10.5" L    | 31 lbs  | 80           | 1/2 SF         |
| 4" Straight Tapered Side Cap (Straight Face) | 356/457mm W x 102mm H x 267mm L | 14/18" W x 4" H x 10.5" L | 31 lbs  | 80           | 1/2 SF         |
| 8" Straight Cap (Straight Face)              | 457mm W x 203mm H x 267mm L     | 18" W x 8" H x 10.5" L    | 75 lbs  | 50           | 1 SF           |
| 8" Straight Tapered Side Cap (Straight Face) | 356/457mm W x 203mm H x 267mm L | 14/18" W x 8" H x 10.5" L | 75 lbs  | 50           | 1 SF           |