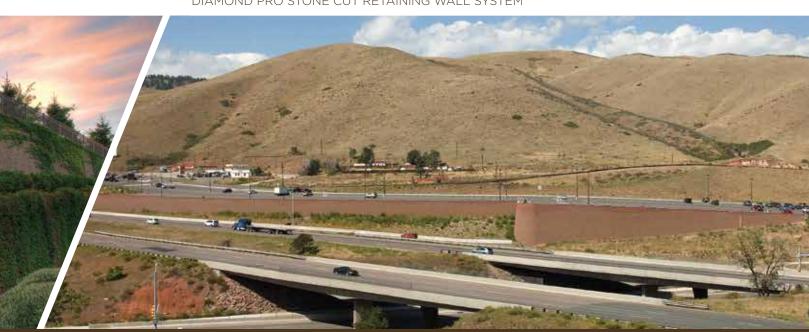

# for Critical Applications

Proven performance with legendary strength. That's the legacy of Anchor™ retaining wall systems.

Architects, engineers and contractors all turn to the Diamond Pro® retaining wall system for their critical wall needs. Especially now that it offers the same proven reliability and the attractive look of guarried stone with the Diamond Pro Stone Cut® product.

The performance characteristics of the Diamond Pro Stone Cut, Diamond Pro, Vertica® and Landmark® retaining wall systems make them the proven solution for tall walls, transportation projects, commercial developments, water applications and other critical wall needs. Whether your site plans call for the creative use of a slope, retaining earth in a challenging environment or enhancing an area's appearance, there's no better choice than trusted Anchor products.