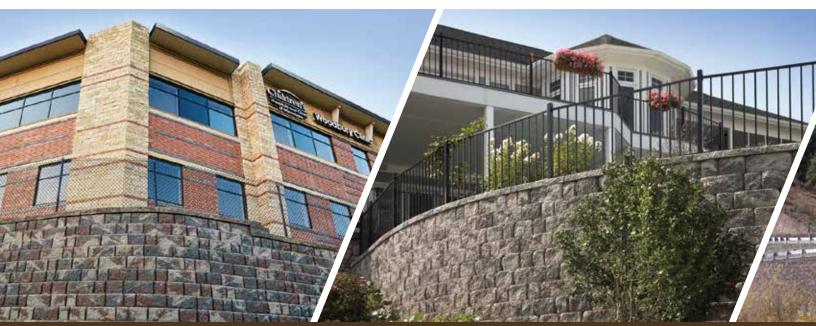

# Inspiration at First Sight

Crafting a more beautiful world often demands a rich palette of colors and textures. That is precisely what Anchor Wall Systems offers with the creation of the Diamond Pro Stone Cut® and the Vertica Stone Cut® retaining wall systems.

Renowned for their rough-textured faces and earthen tones, the Diamond Pro Stone Cut and the Vertica Stone Cut retaining wall systems impart to landscapes a beauty not commonly found in retaining walls. For greater visual appeal, these blocks have an affinity with nature, enriching projects with warmth and character. What's more, the Diamond Pro Stone Cut product is available in multiple sizes, making curves easier to create, virtual joint options for a multi-piece look and thus allowing more specialized applications. Even better, they're only two of the many block options available within the Anchor Wall Systems family of wall products – all of which deliver the distinct appearance and structural integrity needed to meet any requirement of segmental retaining walls.