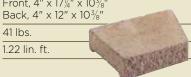

#### PRODUCT ACCESSORIES

| Accessories             | Cap                                              | Corner                         |
|-------------------------|--------------------------------------------------|--------------------------------|
| Approximate Dimensions* | Front, 4" x 17¼" x 10¾"<br>Back, 4" x 12" x 10¾" | 8" x 18" x 9"<br>8" x 18" x 9" |
|                         |                                                  | 164 BULL 1268 1858 SV 5 V 5    |
| Approximate Weight*     | 47 lbs.                                          | 101 lbs.                       |
| Coverage                | 1.22 lin. ft.                                    | 1.50 sq. ft.                   |