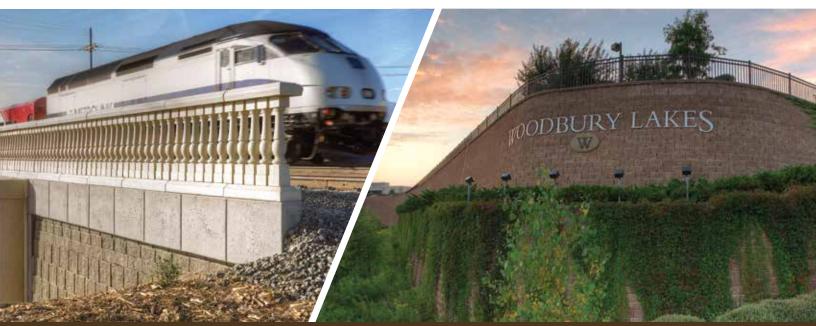

### Master Engineering Allows Form to Follow Function

The Lexington School District One in South Carolina turned to the experts at Anchor Wall Engineering for solutions to build a new 524,000 square foot high school on a site that featured a highly variable topography of densely wooded land with wetlands and a ravine. The size and location of the site were ideal, but the extreme conditions required extensive development to make it a suitable building site with parking lots and athletic facilities. Anchor Wall Engineering designed a number of retaining walls and bridges featuring Diamond Pro Stone Cut® and Vertica® Stone Cut retaining wall systems, which were chosen for their aesthetics and structural integrity.

## Bridging the Gap

For a true test of segmental retaining wall strength, few projects are more demanding than land bridges. At Armistead Point, a development in Williamsburg, Virginia, engineers designed a land bridge that is 240 feet long and 15 feet wide, and provides a 250 psf traffic live load at its crest. A load transfer platform and the Diamond Pro Stone Cut® retaining wall system were chosen for the wall.