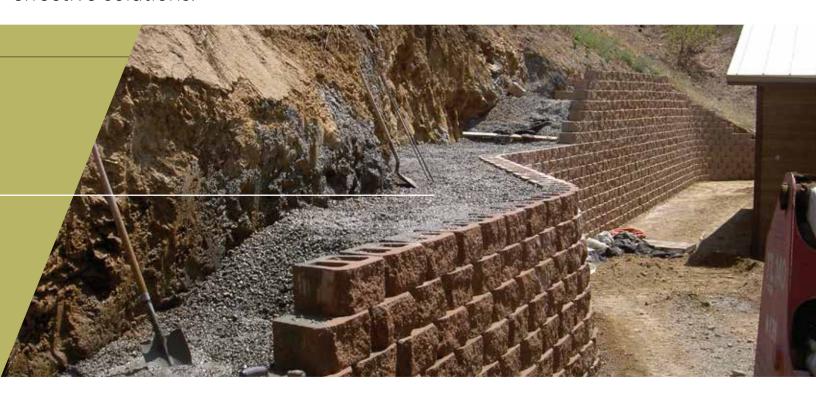

# Specialty Applications

In many retaining wall applications, sufficient space does not exist behind the reinforcement. The Anchorplex® system, Landmark® direct-anchorage systems combined with Anchor™ products, are reliable, aesthetically pleasing and cost

### **ANCHORPLEX® SYSTEM**

The Anchorplex system offers a unique, nonconventional solution to problematic wall construction sites. It is a retaining wall built with Anchor™ products and self-compacting structural backfill specified by Anchor Wall Systems, and backed by engineering support tools developed by Anchor.

When used in combination with blocks of the appropriate shape, the structural backfill attaches itself to the wall facing, effectively extending the depth and increasing the mass. In addition, the structural backfill zone also serves as the required drainage zone.

Using the Anchorplex system completely eliminates the need for the construction of a mechanically stabilized earth zone behind the wall facing and requires substantially less excavation than is usually necessary in grid-reinforced wall construction. Because of these efficiencies and the design flexibility afforded with the Anchorplex system, millions of square feet of such walls have been installed and are successfully performing worldwide.