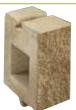

### **LANDMARK® DIRECT-ANCHORAGE**

Direct anchorage anchors (e.g., soil nail) are installed into the ground and connected to galvanized steel beams (walers) placed within the specifically-designed horizontal cavity in the Landmark® retaining wall blocks, transferring the load from the segmental retaining wall units to the anchors.

The space between the excavated face and the Landmark units is filled with free-draining aggregate, which transfers stress from the retained soil to the block, and provides drainage between the excavated surface and the wall face. Since the Landmark units are not mortared, but interlocked, hydrostatic pressure is released through the joints in the blocks as well as the drain outlets typically placed along the bottom of the wall.