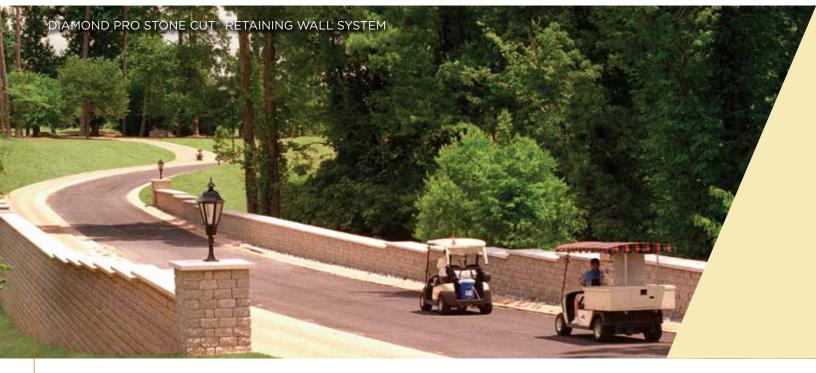

## Bridging the Gap

For a true test of segmental retaining wall strength, few projects are more demanding than land bridges. At Armistead Point, a development in Williamsburg, Virginia, engineers designed a land bridge that is 240 feet long and 15 feet wide, and provides a 250 psf traffic live load at its crest. A load transfer platform and the Diamond Pro Stone Cut® retaining wall system were chosen for the wall.