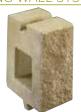

# Specialty Applications

In many retaining wall applications, sufficient space does not exist behind the reinforcement. The Anchorplex® system, Landmark® direct-anchorage systems combined with Anchor™ products, are reliable, aesthetically pleasing and cost

### **ANCHORPLEX® SYSTEM**

The Anchorplex system offers a unique, nonconventional solution to problematic wall construction sites. It is a retaining wall built with Anchor™ products and self-compacting structural backfill specified by Anchor Wall Systems, and backed by engineering support tools developed by Anchor.

When used in combination with blocks of the appropriate shape, the structural backfill attaches itself to the wall facing, effectively extending the depth and increasing the mass. In addition, the structural backfill zone also serves as the required drainage zone.

Using the Anchorplex system completely eliminates the need for the construction of a mechanically stabilized earth zone behind the wall facing and requires substantially less excavation than is usually necessary in grid-reinforced wall construction. Because of these efficiencies and the design flexibility afforded with the Anchorplex system, millions of square feet of such walls have been installed and are successfully performing worldwide.